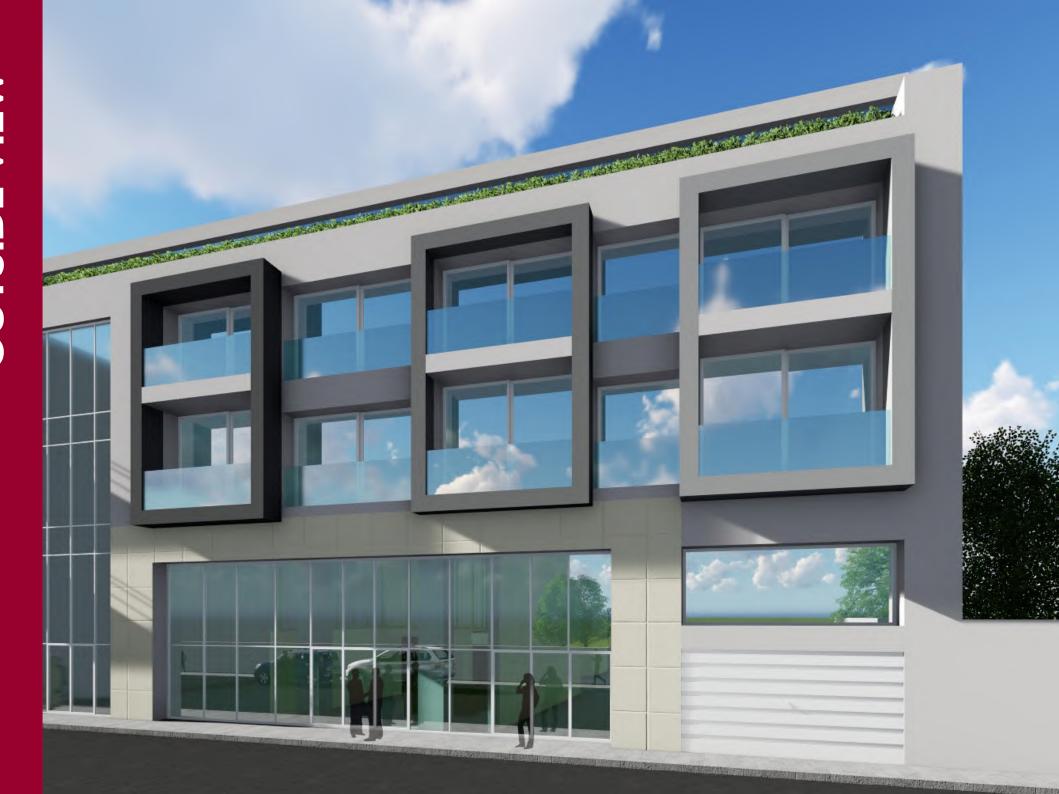

# "Simplicity is the keynote to all true elegance."

The ground floor front elevation is cladded in an Alucobond finishm giving it an elegant finish. Our main façade will be rendered using an organic plaster with a coloured "silicata" texture. Of course external walls and roofs are going to be insulated to EPC requirements. Parapet walls include a sill finished in 20mm thick hard-stone cladding on the horizontal surface and external metalwork has been specially designed for the project using traditional wrought ironwork skills, with a modern look in a contemporary interpretation.