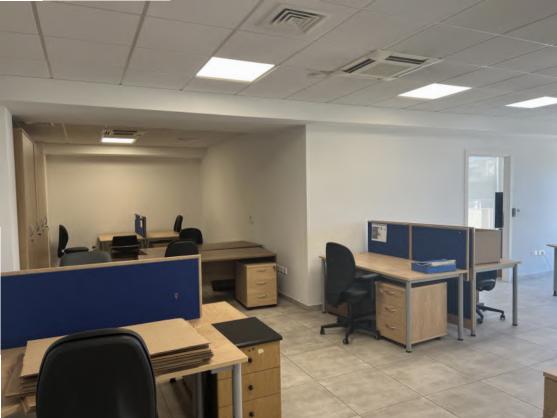

## "Believe in what you work for."

All office areas will be finished in Gres porcelain tile in a 60cm by 60cm format laid in a regular pattern, with grouted joints, with color ranges in natural stone color bases with different scales of color and texture.