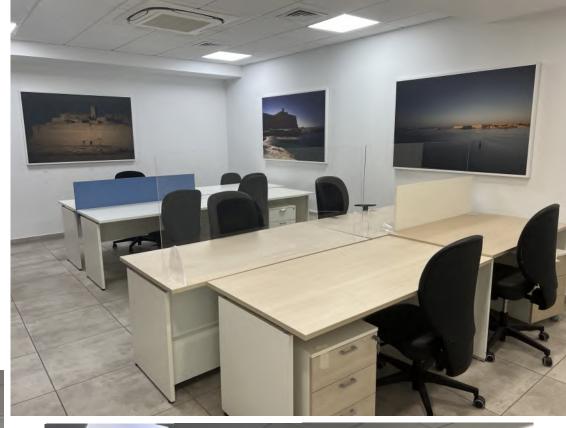

## "Believe in what you work for."

All office areas will be finished in Gres porcelain tile in a 60cm by 60cm format laid in a regular pattern, with grouted joints, with color ranges in natural stone color bases with different scales of color and texture.