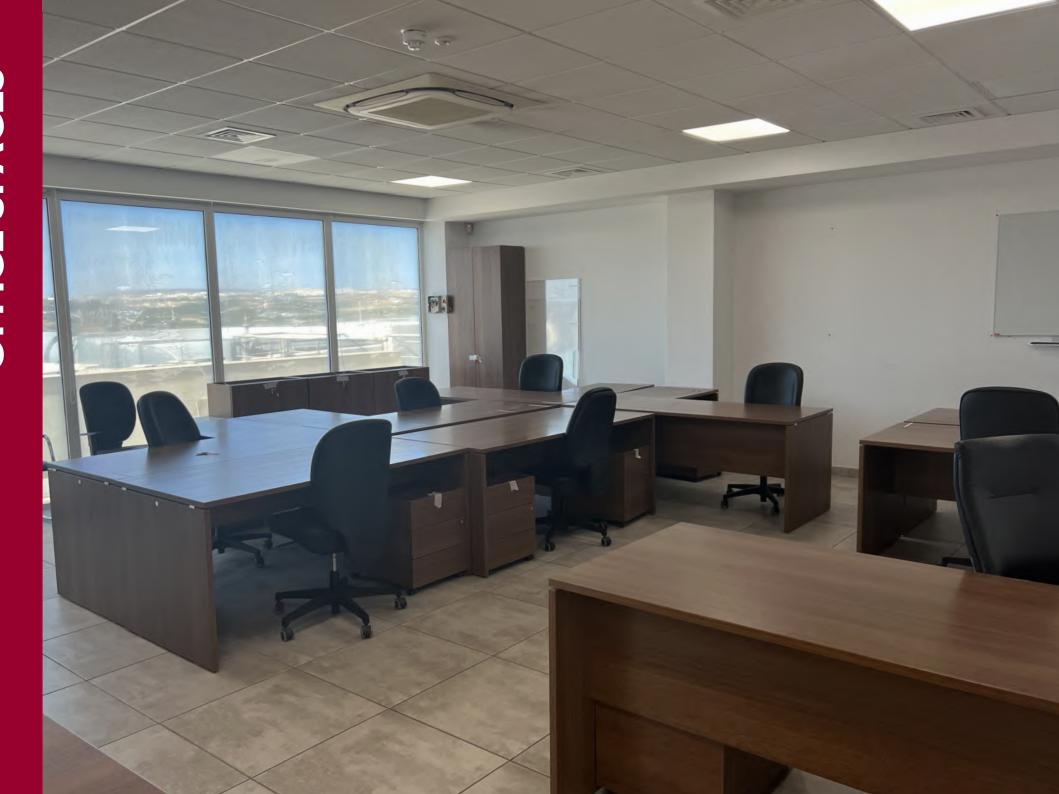

## "Believe in what you work for."

All office areas will be finished in Gres porcelain tile in a 60cm by 60cm format laid in a regular pattern, with grouted joints, with color ranges in natural stone color bases with different scales of color and texture.