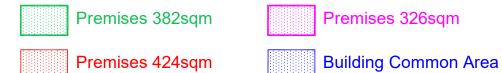

#### Office Space Located in Centris I Level 4 - Penthouse

- 1100m<sup>2</sup>
- Located at Centris I, Level 4
- Finished with partitions as per plan
- Rent per annum :- €195/m² excluding VAT
- ◆ 20 car spaces allocated for this level, at an extra cost of €900/car space /year.
- ◆ Common area fees €15/sqm/yr
- ◆ Rates are exclusive of VAT