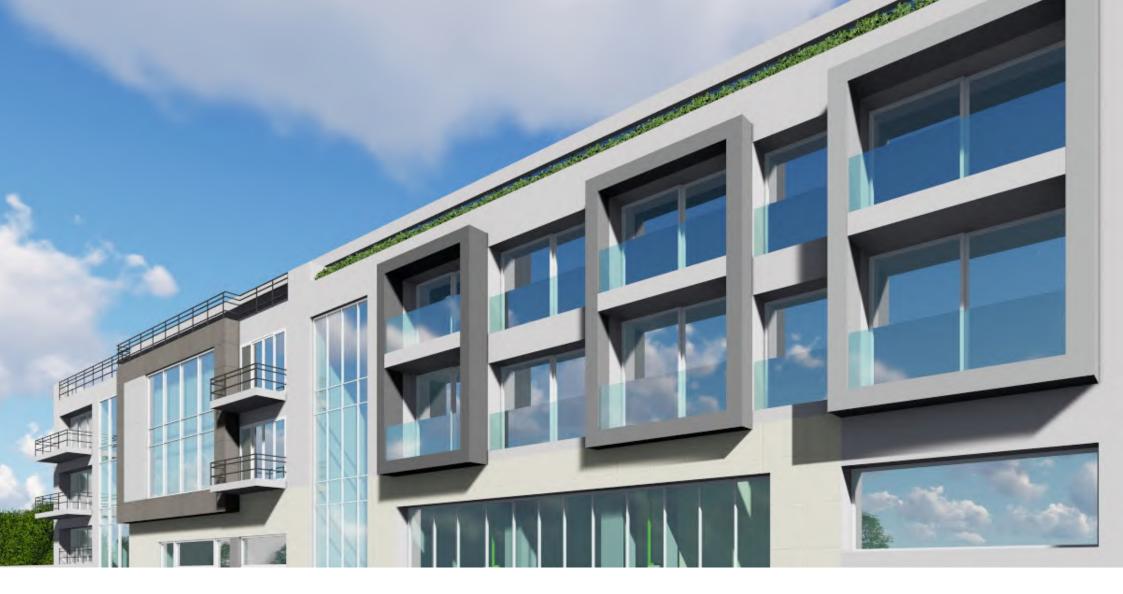

# "Simplicity is the keynote to all true elegance."

The ground floor front elevation is cladded in an Alucobond finishm giving it an elegant finish. Our main façade will be rendered using an organic plaster with a coloured "silicata" texture. Of course external walls and roofs are going to be insulated to EPC requirements. Parapet walls include a sill finished in 20mm thick hard-stone cladding on the horizontal surface and external metalwork has been specially designed for the project using traditional wrought ironwork skills, with a modern look in a contemporary interpretation.