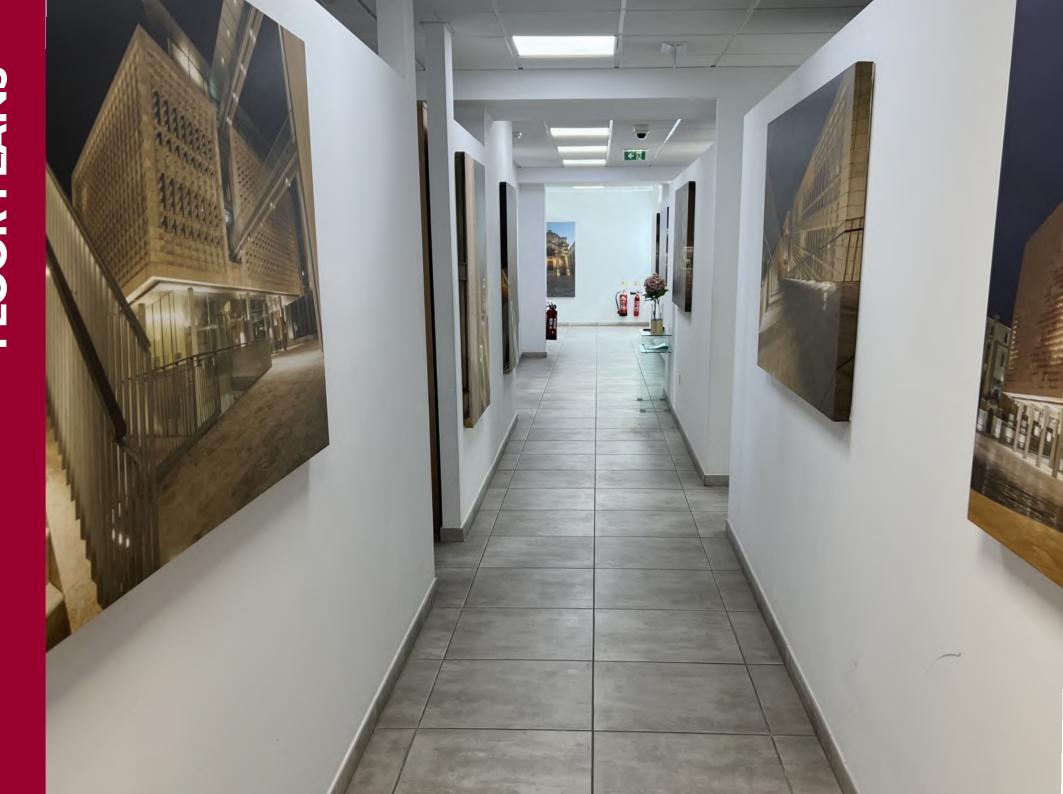

tercom in each office is possible.

Both the entrance hall and lobby area will have floors as well as walls of marble. Stairs are clad in marble or similar synthetic material in a contemporary interpretation. There will be two MRL Traction 8 passenger Lifts available, equipped with auto level to stop in case of power failure. The offices' main entrance doors are made in a solid wood walnut finish.

lock. Soffits in common areas in seamless gypsum soffit with recessed lighting.





## "Believe in what you work for."

All office areas will be finished in Gres porcelain tile in a 60cm by 60cm format laid in a regular pattern, with grouted joints, with color ranges in natural stone color bases with different scales of color and texture.

forte inatum, eludendam horem sent vero iam













#### Level 4



Centris Business Gateway - Level 4

### Level 4

# CENTRIS Business Gateway Level 4







#### Office Space Located in Centris I Level 4 - Penthouse

- 1100m<sup>2</sup>
- Located at Centris I, Level 4
- Finished with partitions as per plan
- Rent per annum :- €195/m² excluding VAT
- ◆ 20 car spaces allocated for this level, at an extra cost of €900/car space /year.
- ◆ Common area fees €15/sqm/yr
- ◆ Rates are exclusive of VAT

#### Terms and conditions:-

- 1. Rent to be paid quarterly in advance. First quarter to be paid upon signing of agreement.
- 2. Security Deposit of equivalent to 6 months rent paid also upon signing of agreement, refunded after termination of lease
- 3. Maintenace fee charge at €15 excl.VAT/sqm/annum. This will cover all expenses related to the