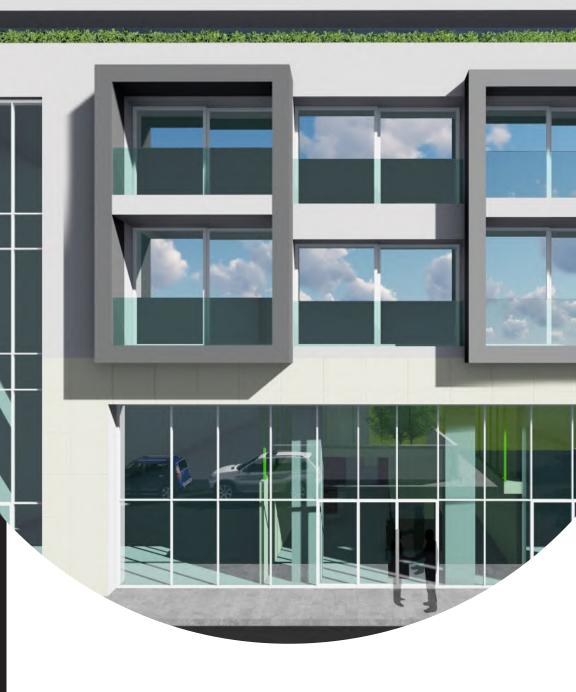

# "Simplicity is the keynote to all true elegance."

The ground floor front elevation is cladded in an Alucobond finishm giving it an elegant finish. Our main façade will be rendered using an organic plaster with a coloured "silicata" texture. Of course external walls and roofs are going to be insulated to EPC requirements. Parapet walls include a sill finished in 20mm thick hard-stone cladding on the horizontal surface and external metalwork has been specially designed for the project using traditional wrought ironwork skills, with a modern look in a contemporary interpretation.