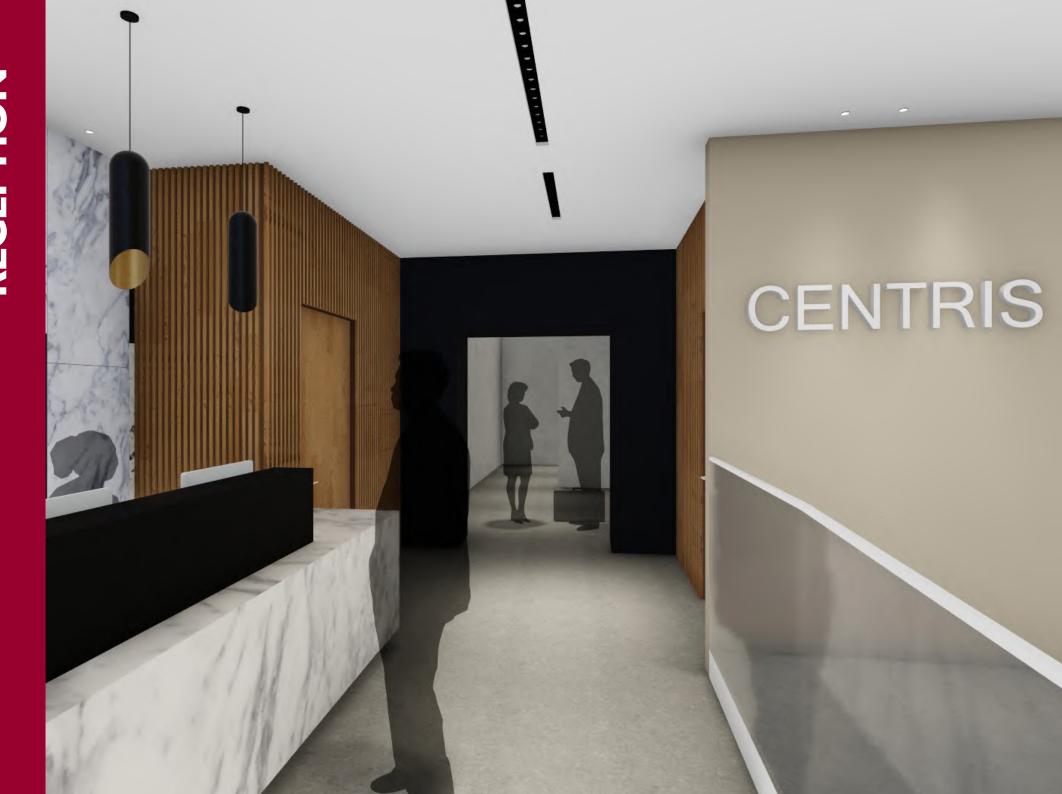

#### "Architecture is just art we live and work in."

The main entrance door is made of tempered glass and stainless steel handles. A connection to audio-visual intercom in each office is possible.

Both the entrance hall and lobby area will have floors as well as walls of marble. Stairs are clad in marble or similar synthetic material in a contemporary interpretation. There will be two MRL Traction 8 passenger Lifts available, equipped with auto level to stop in case of power failure. The offices' main entrance doors are made in a solid wood walnut finish.