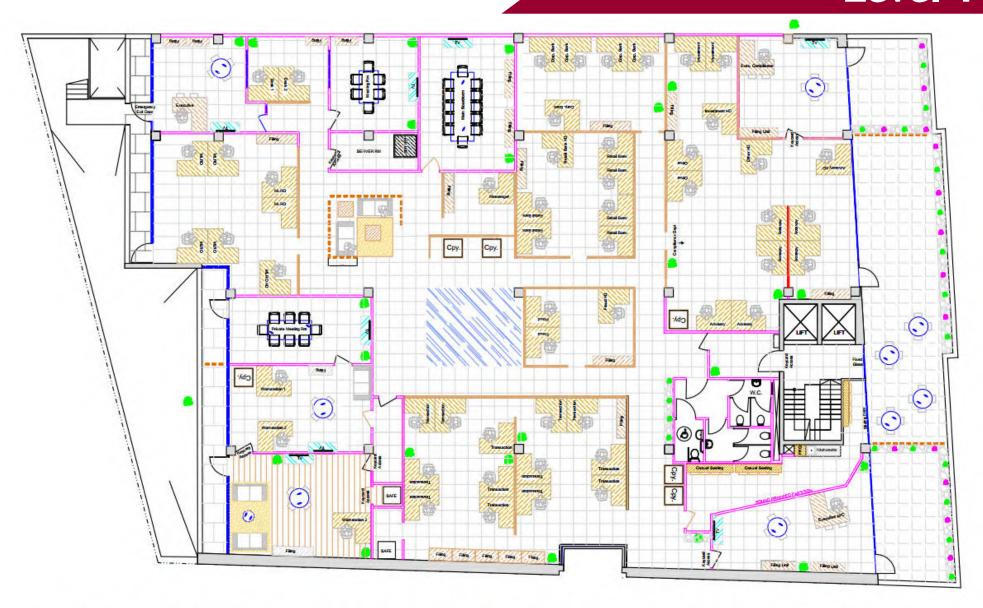

ffice is possible.

Both the entrance hall and lobby area will have floors as well as walls of marble. Stairs are clad in marble or similar synthetic material in a contemporary interpretation. There will be two MRL Traction 8 passenger Lifts available, equipped with auto level to stop in case of power failure. The offices' main entrance doors are made in a solid wood walnut finish.

lock. Soffits in common areas in seamless gypsum soffit with recessed lighting.





## "Believe in what you work for."

All office areas will be finished in Gres porcelain tile in a 60cm by 60cm format laid in a regular pattern, with grouted joints, with color ranges in natural stone color bases with different scales of color and texture.

forte inatum, eludendam horem sent vero iam













#### Level 4



Centris Business Gateway - Level 4

### Level 4

# CENTRIS Business Gateway Level 4







#### Office Space Located in Centris I Level 4 - Penthouse

- 1100m<sup>2</sup>
- Located at Centris I, Level 4
- Finished with partitions as per plan
- Rent per annum :- €195/m² excluding VAT
- ◆ 20 car spaces allocated for this level, at an extra cost of €900/car space /year.
- ◆ Common area fees €15/sqm/yr
- ◆ Rates are exclusive of VAT

#### Terms and conditions:-

- 1. Rent to be paid quarterly in advance. First quarter to be paid upon signing of agreement.
- 2. Security Deposit of equivalent to 6 months rent paid also upon signing of agreement, refunded after termination of lease
- 3. Maintenace fee charge at €15 excl.VAT/sqm/annum. This will cover all expenses related to the common areas inc