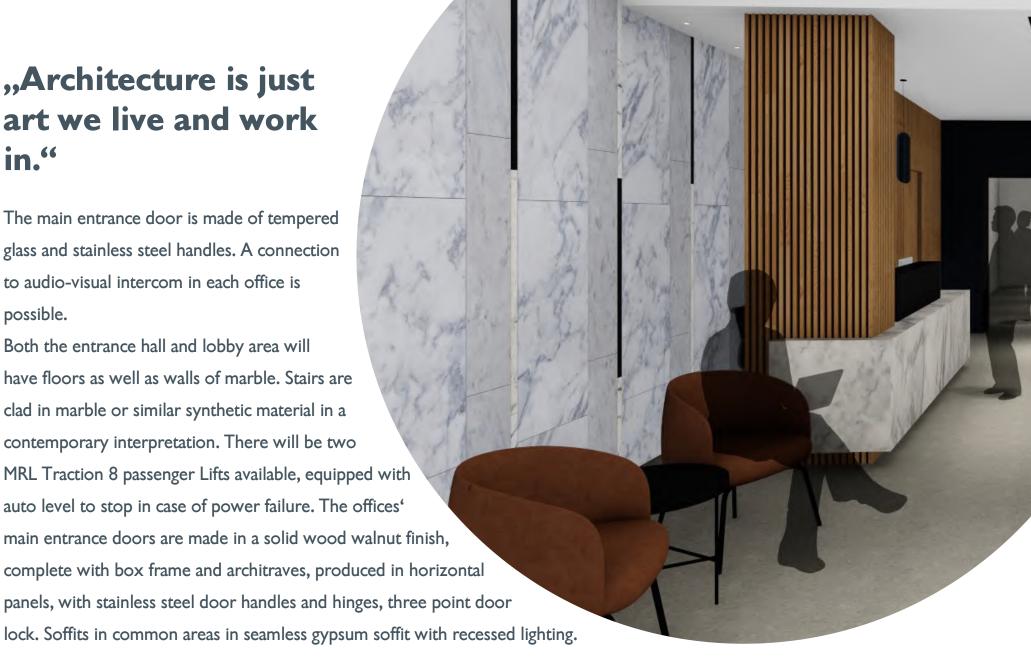

#### "Architecture is just art we live and work in."

The main entrance door is made of tempered glass and stainless steel handles. A connection to audio-visual intercom in each office is possible.

Both the entrance hall and lobby area will have floors as well as walls of marble. Stairs are clad in marble or similar synthetic material in a contemporary interpretation. There will be two MRL Traction 8 passenger Lifts available, equipped with auto level to stop in case of power failure. The offices' main entrance doors are made in a solid wood walnut finish.

lock. Soffits in common areas in seamless gypsum soffit with recessed lighting.