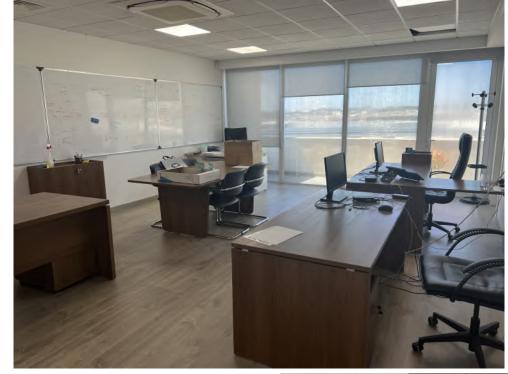

## "Believe in what you work for."

All office areas will be finished in Gres porcelain tile in a 60cm by 60cm format laid in a regular pattern, with grouted joints, with color ranges in natural stone color bases with different scales of color and texture.